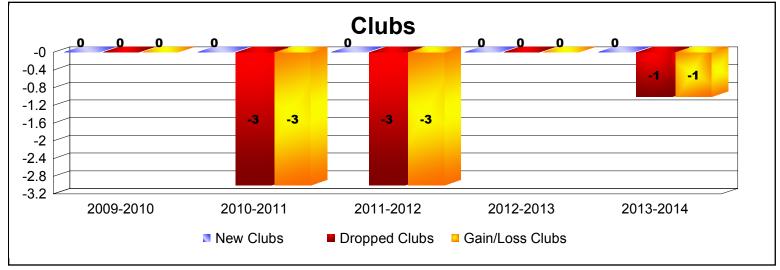

District 1 J

As of June 2014 Cumulative

| Year      | New<br>Clubs | Dropped<br>Clubs | Gain/<br>Loss<br>Clubs | New<br>Members | Charter<br>Members | Reinstate<br>Members | Transfer<br>Members | Total<br>Member<br>Added | Total<br>Members<br>Dropped | Gain/<br>Loss<br>Members |
|-----------|--------------|------------------|------------------------|----------------|--------------------|----------------------|---------------------|--------------------------|-----------------------------|--------------------------|
| 2009-2010 | 0            | 0                | 0                      | 182            | 0                  | 16                   | 10                  | 208                      | -276                        | -68                      |
| 2010-2011 | 0            | -3               | -3                     | 202            | 0                  | 6                    | 18                  | 226                      | -283                        | -57                      |
| 2011-2012 | 0            | -3               | -3                     | 167            | 0                  | 12                   | 13                  | 192                      | -323                        | -131                     |
| 2012-2013 | 0            | 0                | 0                      | 184            | 0                  | 9                    | 11                  | 204                      | -211                        | -7                       |
| 2013-2014 | 0            | -1               | -1                     | 182            | 1                  | 4                    | 5                   | 192                      | -226                        | -34                      |
| Average   | 0            | -1               | -1                     | 183            | 0                  | 9                    | 11                  | 204                      | -264                        | -59                      |