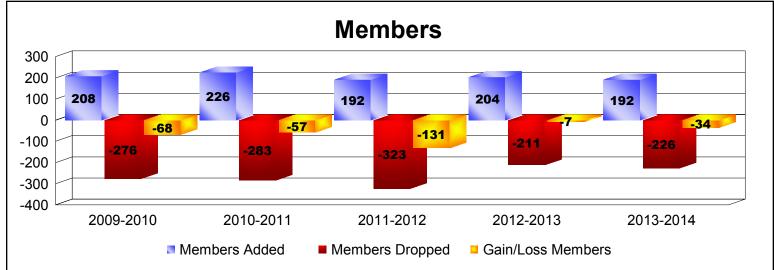

District 1 J

As of June 2014 Cumulative

| Year      | New<br>Clubs | Dropped<br>Clubs | Gain/<br>Loss<br>Clubs | New<br>Members | Charter<br>Members | Reinstate<br>Members | Transfer<br>Members | Total<br>Member<br>Added | Total<br>Members<br>Dropped | Gain/<br>Loss<br>Members |
|-----------|--------------|------------------|------------------------|----------------|--------------------|----------------------|---------------------|--------------------------|-----------------------------|--------------------------|
| 2009-2010 | 0            | 0                | 0                      | 182            | 0                  | 16                   | 10                  | 208                      | -276                        | -68                      |
| 2010-2011 | 0            | -3               | -3                     | 202            | 0                  | 6                    | 18                  | 226                      | -283                        | -57                      |
| 2011-2012 | 0            | -3               | -3                     | 167            | 0                  | 12                   | 13                  | 192                      | -323                        | -131                     |
| 2012-2013 | 0            | 0                | 0                      | 184            | 0                  | 9                    | 11                  | 204                      | -211                        | -7                       |
| 2013-2014 | 0            | -1               | -1                     | 182            | 1                  | 4                    | 5                   | 192                      | -226                        | -34                      |
| Average   | 0            | -1               | -1                     | 183            | 0                  | 9                    | 11                  | 204                      | -264                        | -59                      |